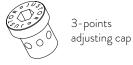

#### Outside materials

- blade: steel
- adjustable cap: carbon steel
- washers: stainless steel