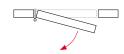

## PP 240

**OJustor** 

Blade hinge built with 2 steel profiles. Single length of 240 mm. The upper blade pushes the door, by working on the lower, which is welded to the frame. High resistance to deformation. 3 positions adjustable force.