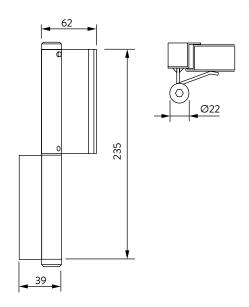

## PP 240

**OJustor** 

Blade hinge built with 2 steel profiles. Single length of 240 mm. The upper blade pushes the door, by working on the lower, which is welded to the frame. High resistance to deformation. 3 positions adjustable force.

#### Performance

- application: suitable for indoor/ outdoor installation
- automatic return: yes
- adjustable return power: yes
- maximum door opening: 180°
- working cycles: up to 500.000