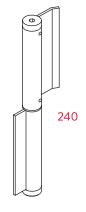

## PP 240

**OJustor** 

Blade hinge built with 2 steel profiles. Single length of 240 mm. The upper blade pushes the door, by working on the lower, which is welded to the frame. High resistance to deformation. 3 positions adjustable force.

# PP 240