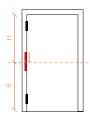

## PP 240

**OJustor** 

Blade hinge built with 2 steel profiles. Single length of 240 mm. The upper blade pushes the door, by working on the lower, which is welded to the frame. High resistance to deformation. 3 positions adjustable force.



#### Outside materials

- blade: steel
- adjustable cap: carbon steel
- washers: stainless steel

## Inside materials

- inner axle: steel
- inner spring: steel blades set with protective grease

#### Performance

- application: suitable for indoor/ outdoor installation
- automatic return: yes
- adjustable return power: yes
- maximum door opening: 180°
- working cycles: up to 500.000

## Proper installation





#### **Tension**





# PP 240