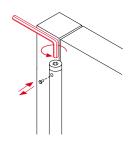

## PP 240

**OJustor** 

Blade hinge built with 2 steel profiles. Single length of 240 mm. The upper blade pushes the door, by working on the lower, which is welded to the frame. High resistance to deformation. 3 positions adjustable force.



#### Outside materials

- blade: steel
- adjustable cap: carbon steel
- washers: stainless steel

## Inside materials

- inner axle: steel
- inner spring: steel blades set with protective grease

#### Performance

- application: suitable for indoor/ outdoor installation
- automatic return: yes
- adjustable return power: yes
- maximum door opening: 180°
- working cycles: up to 500.000

## Proper installation





#### **Tension**





# PP 240