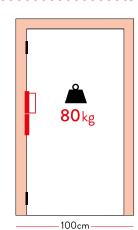

#### Performance

- application: suitable for indoor/ outdoor installation
- automatic return: yes
- adjustable return power: yes
- maximum door opening: 180°
- working cycles: up to 500.000

#### **Tension**