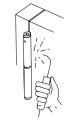

## PP 240

**OJustor** 

Blade hinge built with 2 steel profiles. Single length of 240 mm. The upper blade pushes the door, by working on the lower, which is welded to the frame. High resistance to deformation. 3 positions adjustable force.



#### Outside materials

- blade: steel
- adjustable cap: carbon steel
- washers: stainless steel

## Inside materials

- inner axle: steel
- inner spring: steel blades set with protective grease

#### Performance

- application: suitable for indoor/ outdoor installation
- automatic return: yes
- adjustable return power: yes
- maximum door opening: 180°
- working cycles: up to 500.000

## Proper installation





#### **Tension**





# PP 240