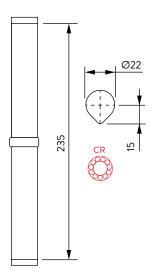

### Outside materials

- body: stainless steel AISI 304 polished
- adjustable cap: stainless steel AISI 316
- bearing: stainless steel

### Inside materials

- inner axle: stainless steel AISI 304
- inner spring: steel (240) or stainless steel (180) blades set with protective grease