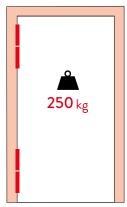

th bearing and drop profile for installation on doors by welding. Made of stainless steel AISI 304 with smooth opening and closing actuation due to bearing on the central axis, instead of the washer, which practically doubles its capacity.



## **SST**

### Outside materials

- body: stainless steel AISI 304 polished
- adjustable cap: stainless steel AISI 316
- bearing: stainless steel

### Inside materials

- inner axle: stainless steel AISI 304
- inner spring: steel (240) or stainless steel (180) blades set with protective grease

### Performance

- application: suitable for indoor/outdoor installation
- automatic return: yes
- adjustable return power: yes
- maximum door opening: 180°
- working cycles: up to 500.000

# Proper installation 4cm 4cm



### **PG** WITH BEARING