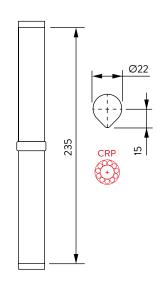

### Outside materials

- body: stainless steel AISI 304 polished
- adjustable cap: stainless steel AISI 316
- bearing: stainless steel

### Inside materials

- inner axle: stainless steel AISI 304
- inner spring: steel (240) or stainless steel (180) blades set with protective grease