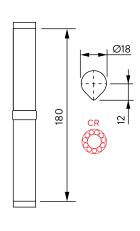

### PG CR 180 / PG CR 240 / PG CRP 240

Hinges with bearing and drop profile for installation on doors by welding. Made of stainless steel AISI 304 with smooth opening and closing actuation due to bearing on the central axis, instead of the washer, which practically doubles its capacity.

### Outside materials

- body: stainless steel AISI 304 polished
- adjustable cap: stainless steel AISI 316
- bearing: stainless steel

### Inside materials

- inner axle: stainless steel AISI 304
- inner spring: steel (240) or stainless steel (180) blades set with protective grease