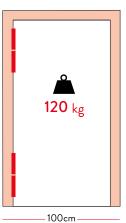

### Performance

- application: suitable for indoor/outdoor installation
- automatic return: yes
- adjustable return power: yes
- maximum door opening: 180°
- working cycles: up to 500.000