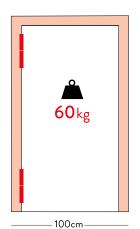

### Performance

- application: suitable for indoor/outdoor installation
- automatic return: yes
- adjustable return power: yes
- maximum door opening: 180°
- working cycles: up to 500.000