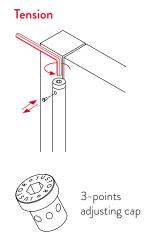

### PG CR 180 / PG CR 240 / PG CRP 240

Hinges with bearing and drop profile for installation on doors by welding. Made of stainless steel AISI 304 with smooth opening and closing actuation due to bearing on the central axis, instead of the washer, which practically doubles its capacity.

### Performance

- application: suitable for indoor/outdoor installation
- automatic return: yes
- adjustable return power: yes
- maximum door opening: 180°
- working cycles: up to 500.000