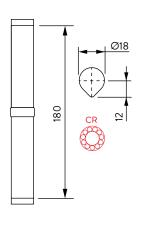

### PG CR 180 / PG CR 240 / PG CRP 240

Hinges with bearing and drop profile for installation on doors by welding. Smooth opening and closing actuation due to bearing on the central axis, instead of the washer, which practically doubles its capacity. Made of iron or zinc-plated iron.

# Outside materials

- body: steel
- adjustable cap: carbon steel
- bearing: steel (stainless steel CRP model)

#### Inside materials

- inner axle: stainless steel (180) or steel (240)
- inner spring: steel blades set with protective grease