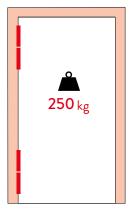

# Performance

- application: suitable for indoor/outdoor installation
- automatic return: yes
- adjustable return power: yes
- maximum door opening: 180°
- working cycles: up to 500.000