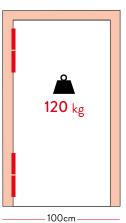

# Performance

- application: suitable for indoor/outdoor installation
- automatic return: yes
- adjustable return power: yes
- maximum door opening: 180°
- working cycles: up to 500.000