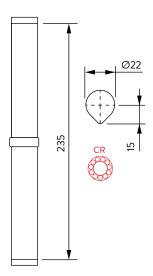

### PG CR 180 / PG CR 240 / PG CRP 240

Hinges with bearing and drop profile for installation on doors by welding. Smooth opening and closing actuation due to bearing on the central axis, instead of the washer, which practically doubles its capacity. Made of iron or zinc-plated iron.

# Outside materials

- body: steel
- adjustable cap: carbon steel
- bearing: steel (stainless steel CRP model)

#### Inside materials

- inner axle: stainless steel (180) or steel (240)
- inner spring: steel blades set with protective grease

# Performance

- application: suitable for indoor/outdoor installation
- automatic return: yes
- adjustable return power: yes
- maximum door opening: 180°
- working cycles: up to 500.000