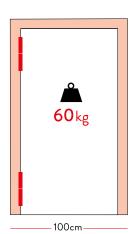

R IRON

### PG CR 180 / PG CR 240 / PG CRP 240

Hinges with bearing and drop profile for installation on doors by welding. Smooth opening and closing actuation due to bearing on the central axis, instead of the washer, which practically doubles its capacity. Made of iron or zinc-plated iron.



# Outside materials

- body: steel
- adjustable cap: carbon steel
- bearing: steel (stainless steel CRP model)

#### Inside materials

- inner axle: stainless steel (180) or steel (240)
- inner spring: steel blades set with protective grease

# Performance

- application: suitable for indoor/outdoor installation
- automatic return: yes
- adjustable return power: yes
- maximum door opening: 180°
- working cycles: up to 500.000

# Proper installation





# **Tension**





# **PG** WITH BEARING