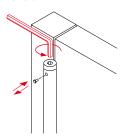

# **OJustor**

# PG CR IRON

### PG CR 180 / PG CR 240 / PG CRP 240

Hinges with bearing and drop profile for installation on doors by welding. Smooth opening and closing actuation due to bearing on the central axis, instead of the washer, which practically doubles its capacity. Made of iron or zinc-plated iron.



# Outside materials

- body: steel
- adjustable cap: carbon steel
- bearing: steel (stainless steel CRP model)

#### Inside materials

- inner axle: stainless steel (180) or steel (240)
- inner spring: steel blades set with protective grease

# Performance

- application: suitable for indoor/outdoor installation
- automatic return: yes
- adjustable return power: yes
- maximum door opening: 180°
- working cycles: up to 500.000

# Proper installation





# **Tension**





# **PG** WITH BEARING