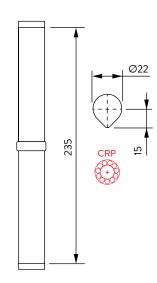

### PG CR 180 / PG CR 240 / PG CRP 240

Hinges with bearing and drop profile for installation on doors by welding. Smooth opening and closing actuation due to bearing on the central axis, instead of the washer, which practically doubles its capacity. Made of iron or zinc-plated iron.

# Outside materials

- body: steel
- adjustable cap: carbon steel
- bearing: steel (stainless steel CRP model)

#### Inside materials

- inner axle: stainless steel (180) or steel (240)
- inner spring: steel blades set with protective grease

# Performance

- application: suitable for indoor/outdoor installation
- automatic return: yes
- adjustable return power: yes
- maximum door opening: 180°
- working cycles: up to 500.000