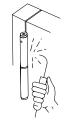

# **OJustor**

# PG CR IRON

### PG CR 180 / PG CR 240 / PG CRP 240

Hinges with bearing and drop profile for installation on doors by welding. Smooth opening and closing actuation due to bearing on the central axis, instead of the washer, which practically doubles its capacity. Made of iron or zinc-plated iron.



# Outside materials

- body: steel
- adjustable cap: carbon steel
- bearing: steel (stainless steel CRP model)

#### Inside materials

- inner axle: stainless steel (180) or steel (240)
- inner spring: steel blades set with protective grease

# Performance

- application: suitable for indoor/outdoor installation
- automatic return: yes
- adjustable return power: yes
- maximum door opening: 180°
- working cycles: up to 500.000

# Proper installation





# **Tension**





# **PG** WITH BEARING