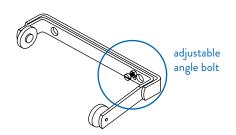

## **CO - DOOR SELECTOR**

In accesses with a double door, it always ensures the closing of the passive leaf prior to the active one, thus ensuring a safe and correct closing, this being particularly important in fire doors. Reversible wheel mechanism. Wheels with 30 mm diameter. Adjustable angle bolt. More than 500.000 cycles. Chrome finish. In compliance with EN1158 norm and CE marking.