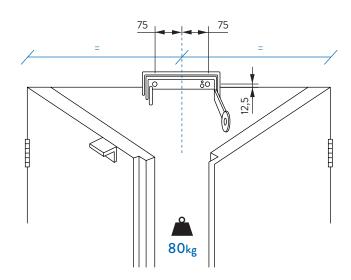

## **CO - DOOR SELECTOR**

In accesses with a double door, it always ensures the closing of the passive leaf prior to the active one, thus ensuring a safe and correct closing, this being particularly important in fire doors. Reversible wheel mechanism. Wheels with 30 mm diameter. Adjustable angle bolt. More than 500.000 cycles. Chrome finish. In compliance with EN1158 norm and CE marking.

## Performance

- mechanism: wheel mechanism
- closing system: the system keeps the first sheet open during the closing of the second sheet
- reversible mounting