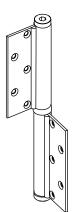

#### PPM CR / PPM CRP

Blade hinges with bearing for installation on doors by screwing. Smooth opening and closing thanks to the bearing on the central axis. Same hinge for left and right opening. Load capacity up to 150 kg (CRP model). Made of zinc-plated steel.