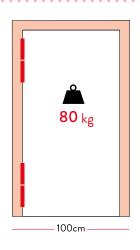

#### Performance

- application: suitable for indoor/outdoor installation
- automatic return: yes
- adjustable return power: yes
- maximum door opening: 180°
- working cycles: up to 500.000