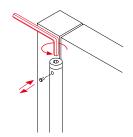

# **OJustor**

# **IRON** ZINC-PLATED

#### PPM CR / PPM CRP

Blade hinges with bearing for installation on doors by screwing. Smooth opening and closing thanks to the bearing on the central axis. Same hinge for left and right opening. Load capacity up to 150 kg (CRP model). Made of zinc-plated steel.



#### Outside materials

- blade: zinc-plated steel
- adjustable cap: carbon steel
- bearing: steel (stainless steel CRP model)

#### Inside materials

- inner axle: steel
- inner spring: steel blades set with protective grease

#### Performance

- application: suitable for indoor/outdoor installation
- automatic return: yes
- adjustable return power: yes
- maximum door opening: 180°
- working cycles: up to 500.000

#### Proper installation



#### Tension





### PPM CR 240 - WITH BEARING







## **PPM CRP** 240 PLUS - WITH BEARING