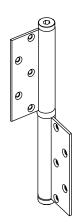

#### PPM CR / PPM CRP

Blade hinges with bearing for installation on doors by screwing. Smooth opening and closing thanks to the bearing on the central axis. Same hinge for left and right opening. Load capacity up to 150 kg (CRP model). Made of zinc-plated steel.