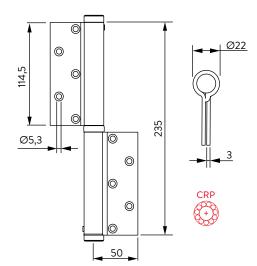

#### PPM CR / PPM CRP

Blade hinges with bearing for installation on doors by screwing. Smooth opening and closing thanks to the bearing on the central axis. Same hinge for left and right opening. Load capacity up to 150 kg (CRP model). Made of zinc-plated steel.

#### Outside materials

- blade: zinc-plated steel
- adjustable cap: carbon steel
- bearing: steel (stainless steel CRP model)

#### Inside materials

- inner axle: steel
- inner spring: steel blades set with protective grease