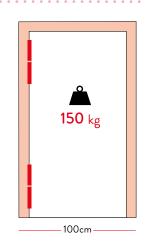

#### PPM CR / PPM CRP

Blade hinges with bearing for installation on doors by screwing. Smooth opening and closing thanks to the bearing on the central axis. Same hinge for left and right opening. Load capacity up to 150 kg (CRP model). Made of zinc-plated steel.