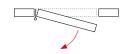

#### PPM CR / PPM CRP

Blade hinges with bearing for installation on doors by screwing. Smooth opening and closing thanks to the bearing on the central axis. Same hinge for left and right opening. Load capacity up to 150 kg (CRP model). Made of zinc-plated steel.

#### Outside materials

- blade: zinc-plated steel
- adjustable cap: carbon steel
- bearing: steel (stainless steel CRP model)

#### Inside materials

- inner axle: steel
- inner spring: steel blades set with protective grease