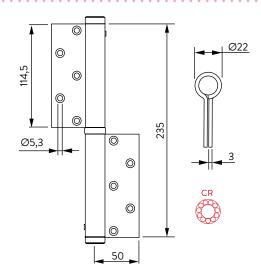

#### PPM CR / PPM CRP

Blade hinges with bearing for installation on doors by screwing. Smooth opening and closing thanks to the bearing on the central axis. Same hinge for left and right opening. Load capacity up to 150 kg (CRP model). Made of zinc-plated steel.

#### Outside materials

- blade: zinc-plated steel
- adjustable cap: carbon steel
- bearing: steel (stainless steel CRP model)

#### Inside materials

- inner axle: steel
- inner spring: steel blades set with protective grease