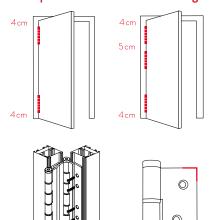

### DA R40 180

Specifically made for the aluminium market, this hinge adapts perfectly to all kinds of swing doors with R40 profile. This is possible thanks to the specific design of each of its blades, which facilitates its fitting within the profile itself, achieving an almost perfect functioning.

### Performance

- application: suitable for indoor/ outdoor installation
- automatic return: yes
- adjustable return power: yes
- maximum door opening:  $180^{\circ}$
- working cycles: up to 500.000

## **DAR40** 180

**R40** 

It includes mounting parts

profile R40