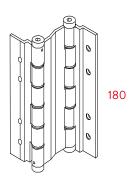

### DA R40 180

Specifically made for the aluminium market, this hinge adapts perfectly to all kinds of swing doors with R40 profile. This is possible thanks to the specific design of each of its blades, which facilitates its fitting within the profile itself, achieving an almost perfect functioning.

### Performance

- application: suitable for indoor/ outdoor installation
- automatic return: yes
- adjustable return power: yes
- maximum door opening:  $180^{\circ}$
- working cycles: up to 500.000