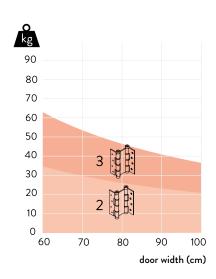

### Proper installation of 2 and 3 hinges

straight edge

**Tension** 

3-points adjusting cap