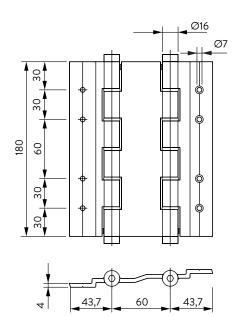

### DA R40 180

Specifically made for the aluminium market, this hinge adapts perfectly to all kinds of swing doors with R40 profile. This is possible thanks to the specific design of each of its blades, which facilitates its fitting within the profile itself, achieving an almost perfect functioning.

### Outside materials

- blade: anodized aluminum
- adjustable cap: zamac
- washers: polyamide

### Inside materials

- inner axle: stainless steel AISI 304
- inner spring: steel blades set with protective grease

### Performance

- application: suitable for indoor/ outdoor installation
- automatic return: yes
- adjustable return power: yes
- maximum door opening:  $180^{\circ}$
- working cycles: up to 500.000